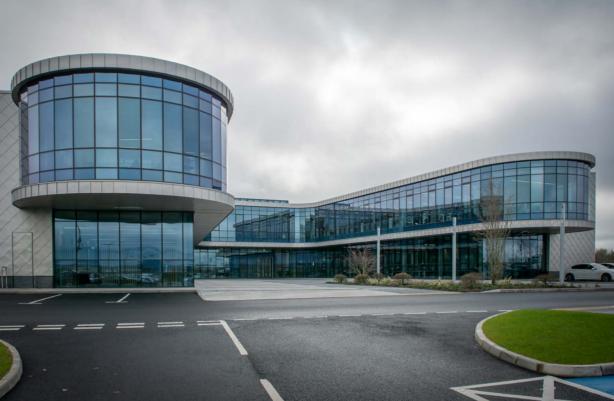

## McMULLAN O'DONNELL DELIVERS TAILORED SOLUTION FOR CDE GLOBAL

McMullan O'Donnell provided the complete external glazing envelope for the impressive CDE Head Quarters Cookstown.

The curtain walling package utilized a silicone pointed system with high performance solar controlled glazing. It incorporated many complexities such as faceted screens, frameless bonded sash openings, exposed glass corners and large rooflights.

"The images below show the complexity of the convex and concave curves which offered some challenges however we were able to overcome these and are very pleased with the final outcome."

"Frameless bonded sashes were utilized throughout the project with sash openings ranging to 2M in height. Perimeters of the glass opening were enhanced with a ceramic frit, which boasted a sharp modern appearance to the sash openings. High level opening sashes were connected to and operated via the intelligent Window Master System, linked back to the BMS System. The 2 large rooflights with