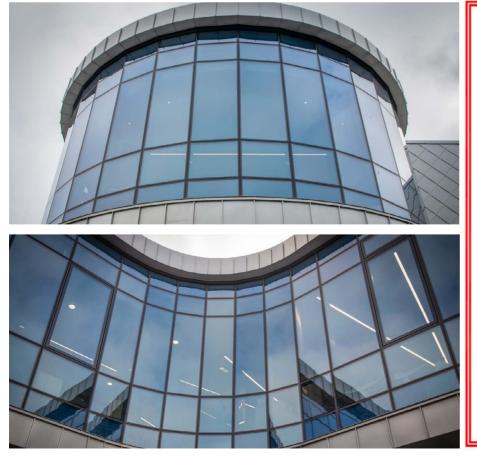

"The images below show the complexity of the convex and concave curves which offered some challenges however we were able to overcome these and are very pleased with the final outcome."

"Frameless bonded sashes were utilized throughout the project with sash openings ranging to 2M in height. Perimeters of the glass opening were enhanced with a ceramic frit, which boasted a sharp modern appearance to the sash openings. High level opening sashes were connected to and operated via the intelligent Window Master System, linked back to the BMS System. The 2 large rooflights with

automatic opening vents were also linked to the BMS System, opening at the unwarranted time of smoke presence, when CO2 emissions in the building are high, whilst then closing automatically in the event of rainfall. This was a prestigious local project in which McMullan O'Donnell were proud to be involved in. MMOD delivers cost effective and tailored solutions, striving to provide excellence in performance, security, long life, reliability and low maintenance.