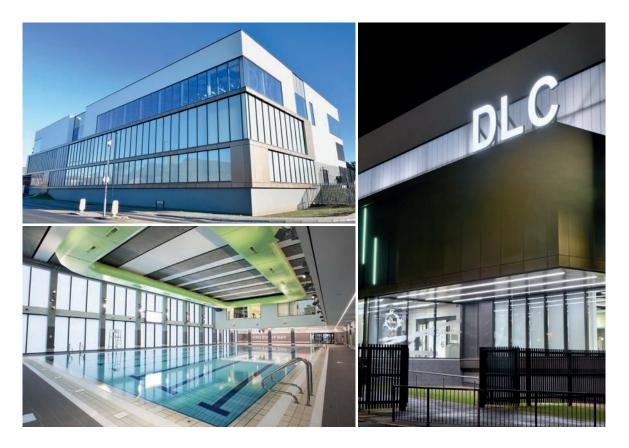

## ALUMINIUM SYSTEMS

McMULLAN O'DONNELL MEET THE CHALLENGE WITH HIGH QUALITY SOLUTIONS...

cMullan O'Donnell provided a complete external glazing solution for the impressive Down Leisure Centre in addition to the aluminium curtain walling and doors for the project. The company is actively involved in commercial work across the UK and Ireland and Down Leisure Centre is the latest in a growing

list of notable projects. "We worked on Newry Leisure Centre with Felix O'Hare & Co Ltd so we already had a strong working relationship with the main contractor," explained Michael McMullan, Head Estimator, "Down Leisure Centre offered us a few challenges, but we were able to overcome these and we're delighted at the final outcome." Michael added, "Sections of the curtain walling had to be silicon sealed while the Okalux glass around the swimming pool was sourced from Germany, so this offered us some challenges. However, we pride ourselves on our ability to meet these challenges and that is why we

have been more and more successful in the commercial sector."

The company's product range includes a range of PVCu windows and doors for the domestic/residential sector whilst also offering an extensive range of aluminium systems for the commercial sector. McMullan O'Donnell delivers cost-effective and tailored solutions, striving to provide excellence in performance, security, long life, reliability and low maintenance. In the commercial sector, this has included successful projects in the leisure, education, office and retail sectors.